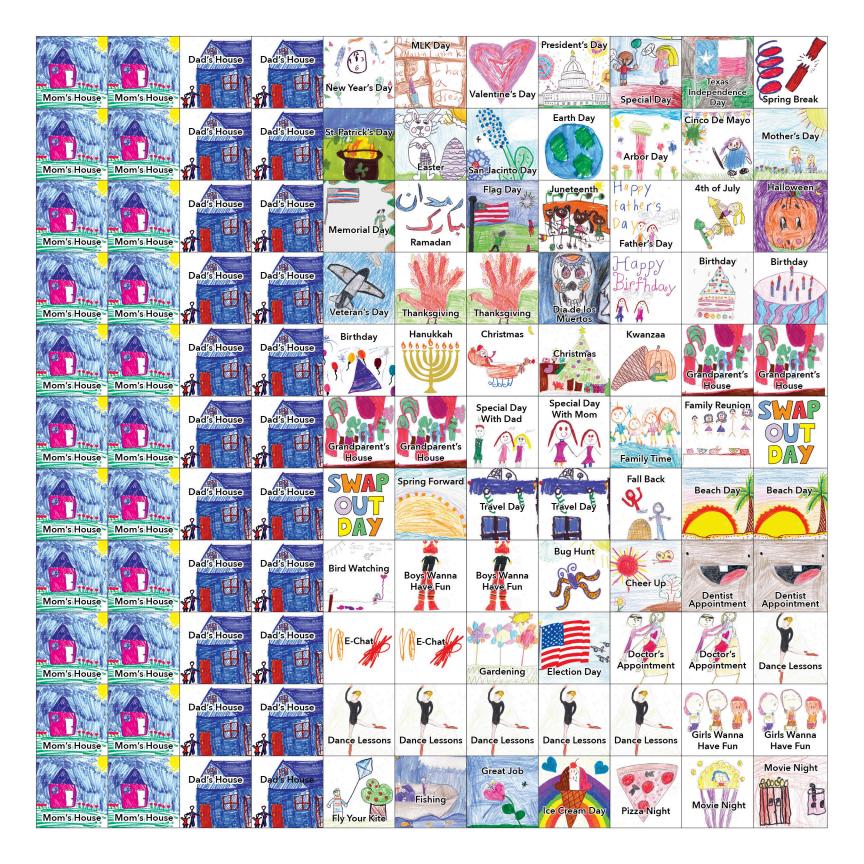

|    | Si | AMP | LE M | ONT | гн |    | Look for icons on<br>this page within |
|----|----|-----|------|-----|----|----|---------------------------------------|
|    |    |     |      |     | 1  | 2  | the calendar                          |
| 3  | 4  | 5   | 6    | 7   | 8  |    |                                       |
| 10 | 11 | 12  | 13   | 14  | 15 | 16 |                                       |
| 17 | 18 | 19  | 20   | 21  | 22 | 23 |                                       |
| 24 | 25 | 26  | 27   | 29  | 30 | 1  |                                       |

**Standard Possession** is highlighted throughout the calendar for first, third and fifth weekends. \*\*Note that the fifth weekend is always followed by the next month's first weekend.

- NCP must give written notice to the CP by April 1st if they want to specify an extended period(s) of summer possession.

### April 15, 2018- Summer Possession

- CP must give written notice to the NCP by April 15th, designating the weekend they wish to see the child during the NCP's extended summer possession unless it interferes with Father's Day.

Mother's Day - If the mother is not in possession of the child on Mother's Day, she's entitled to pick up the child at a time the parents agree on during Mother's Day weekend.

Father's Day - If the father is not in possession of the child on Father's Day, he's entitled to pick up the child at a time the parents agree on during Father's Day weekend.

**Child's Birthday** - The parent not in possession of the child on the child's birthday is entitled to pick up the child for two hours between 6 and 8 p.m.

**Weekday** – Weekly parenting time begins every Thursday at 6 p.m. and ends at 8 p.m. Your order might highlight a different time depending on when your child's school is dismissed.

**Weekends** – The first, third, and fifth weekends are highlighted in the calendar.

**Spring Break** – Children spend spring break with the CP in odd-numbered years and with NCP in even-numbered years.

**Summer** - If the parents live within 100 miles of each other, the NCP is entitled to 30 days of possession during the summer months. If the parents live more than 100 miles apart, the NCP is entitled to 42 days of possession during the summer months. The CP will have some parenting time rights during these periods. Please refer to your parenting time order for more details or go online to **www.TXACCESS.org**, or call the toll-free Access and Visitation Hotline at

(866) 292-4636. Monday through Friday noon-6 p.m., to speak with a live Parenting Time Specialist.

**Thanksgiving** – is divided by odd and even years. NCP will have odd-numbered years and CP will have even-numbered years.

### **Christmas Holidays**

**Christmas A** – begins when the child(ren) are dismissed from school until December 28 at noon. CP will have odd-numbered years and NCP will have even-numbered years.

Christmas B – begins on December 28 at noon until school resumes after Christmas break. CP will have even-numbered years and NCP will have odd-numbered years.

Military Deployment – There are specific instructions for parents in the armed forces. Please refer to your parenting time order for more details, or go online to <a href="https://www.TXACCESS.org">www.TXACCESS.org</a>, or call the toll-free Access and Visitation Hotline at (866) 292-4636 Monday through Friday noon-6 p.m., to speak with a live Parenting Time Specialist.

Remember: this calendar follows a Standard Possession Order, but you and your child's other parent are encouraged to work together to create a schedule that works in the best interest of your child(ren).