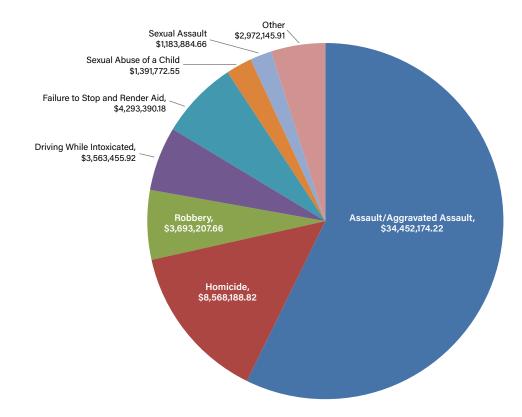

# Crime Victims' Compensation Payments by Type of Crime

| TYPE OF CRIME                        | NUMBER | AMOUNT          | PERCENT |
|--------------------------------------|--------|-----------------|---------|
| Assault/Aggravated Assault           | 4,552  | \$34,452,174.22 | 57.31%  |
| Homicide                             | 1,509  | \$8,568,188.82  | 14.25%  |
| Failure To Stop And Render Aid       | 543    | \$4,293,390.18  | 7.14%   |
| Robbery                              | 468    | \$3,693,207.66  | 6.14%   |
| Driving While Intoxicated            | 458    | \$3,563,455.92  | 5.93%   |
| Sexual Abuse Of A Child              | 776    | \$1,391,772.55  | 2.32%   |
| Sexual Assault                       | 893    | \$1,183,884.66  | 1.97%   |
| Other                                |        |                 |         |
| Vehicular Assault                    | 114    | \$1,171,841.14  | 1.95%   |
| Vehicular Manslaughter               | 102    | \$539,391.75    | 0.90%   |
| Physical Abuse of a Child            | 67     | \$306,985.08    | 0.51%   |
| <b>Criminally Negligent Homicide</b> | 38     | \$231,570.05    | 0.38%   |
| Terroristic Threat                   | 72     | \$203,686.60    | 0.34%   |
| Kidnapping                           | 24     | \$98,840.21     | 0.16%   |
| Burglary                             | 19     | \$87,236.12     | 0.15%   |
| Human Trafficking                    | 33     | \$81,847.63     | 0.14%   |
| Physical Abuse of Elderly            | 25     | \$73,139.56     | 0.12%   |
| Stalking                             | 27     | \$71,615.40     | 0.12%   |
| Harassment                           | 24     | \$49,837.17     | 0.08%   |
| Other Miscellaneous Crime            | 10     | \$25,023.08     | 0.04%   |
| Child Pornography                    | 10     | \$16,153.46     | 0.03%   |
| Arson                                | 4      | \$14,978.66     | 0.02%   |
| TOTAL                                | 9,768  | \$60,118,219.92 | 100.00% |