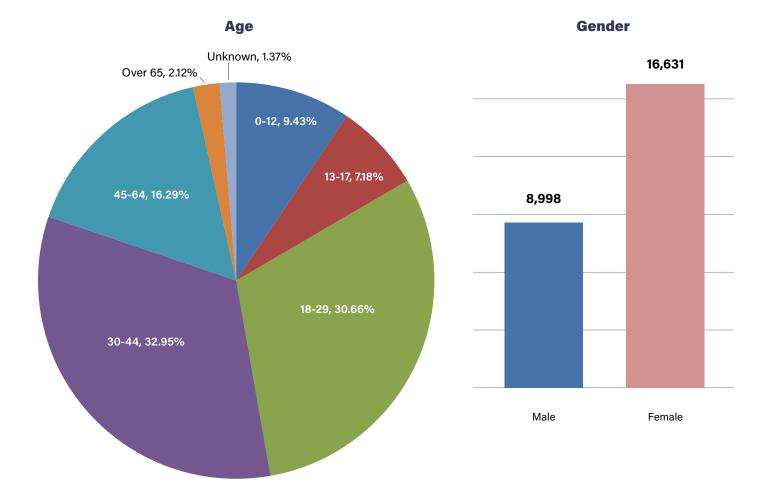

### Crime Victims' Compensation Applications by Age & Gender

| Age     | Total  | Male  | Female | Percent |
|---------|--------|-------|--------|---------|
| 0-12    | 2,417  | 650   | 1,767  | 9.43%   |
| 13-17   | 1,839  | 495   | 1,344  | 7.18%   |
| 18-29   | 7,859  | 2,769 | 5,090  | 30.66%  |
| 30-44   | 8,445  | 2,912 | 5,533  | 32.95%  |
| 45-64   | 4,175  | 1,787 | 2,388  | 16.29%  |
| Over 65 | 544    | 280   | 264    | 2.12%   |
| Unknown | 350    | 105   | 245    | 1.37%   |
| TOTAL   | 25,629 | 8,998 | 16,631 | 100.00% |