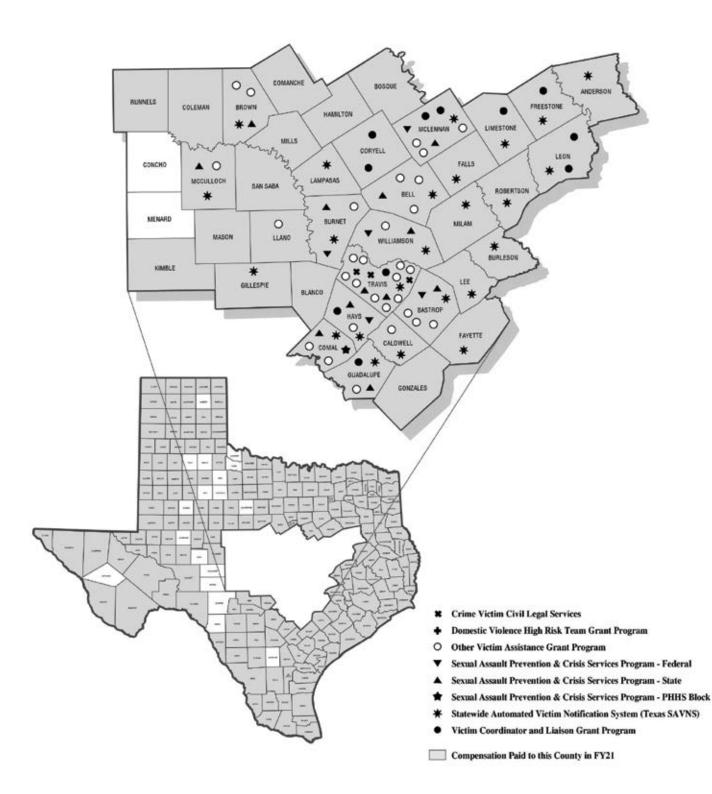

## Crime Victims' Compensation Activity Summary by County

The tables on the following pages show Crime Victims' Compensation activity by county. The total number of applications approved and denied may not equal the number of applications received because some applications received in prior years were approved or denied this year. Similarly, some applications received near the end of the year will be determined in Fiscal Year 2022.

RECEIVED - the number of applications received from victims for crimes occurring in the county

APPROVED - the number of applications from victims ruled to be eligible for an award

**DENIED** - the number of applications from victims denied for cause (for example, crime cannot be substantiated, losses not covered by statute, lack of cooperation with law enforcement)

VICTIM PAYMENTS - the amount of Crime Victims' Compensation paid to applicants who were victimized in Texas counties

**SAE RECEIVED** - the number of sexual assault exam reimbursement requests received from law enforcement agencies and health care providers

**SAE PAYMENTS** - the amount reimbursed to law enforcement agencies and health care providers for sexual assault exam expenses

**CONTRIBUTED** - the amount of court costs and fees collected and paid by the county into the Compensation to Victims of Crime Fund (totals provided by the Texas Comptroller of Public Accounts)