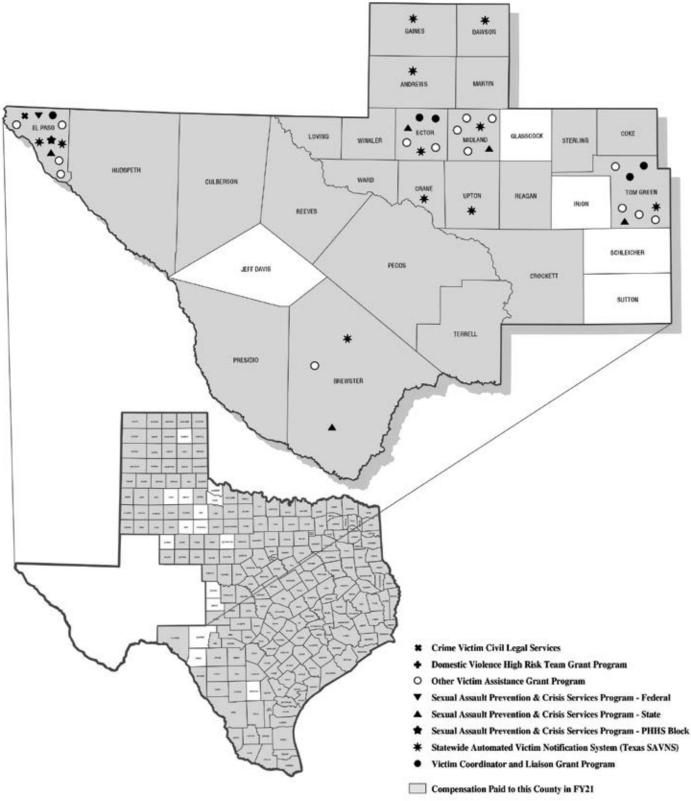

## Crime Victims' Compensation Activity Summary by County

The tables on the following pages show Crime Victims' Compensation activity by county. The total number of applications approved and denied may not equal the number of applications received because some applications received in prior years were approved or denied this year. Similarly, some applications received near the end of the year will be determined in Fiscal Year 2022.

RECEIVED - the number of applications received from victims for crimes occurring in the county

APPROVED - the number of applications from victims ruled to be eligible for an award

**DENIED** - the number of applications from victims denied for cause (for example, crime cannot be substantiated, losses not covered by statute, lack of cooperation with law enforcement)

VICTIM PAYMENTS - the amount of Crime Victims' Compensation paid to applicants who were victimized in Texas counties

**SAE RECEIVED** - the number of sexual assault exam reimbursement requests received from law enforcement agencies and health care providers

**SAE PAYMENTS** - the amount reimbursed to law enforcement agencies and health care providers for sexual assault exam expenses

**CONTRIBUTED** - the amount of court costs and fees collected and paid by the county into the Compensation to Victims of Crime Fund (totals provided by the Texas Comptroller of Public Accounts)