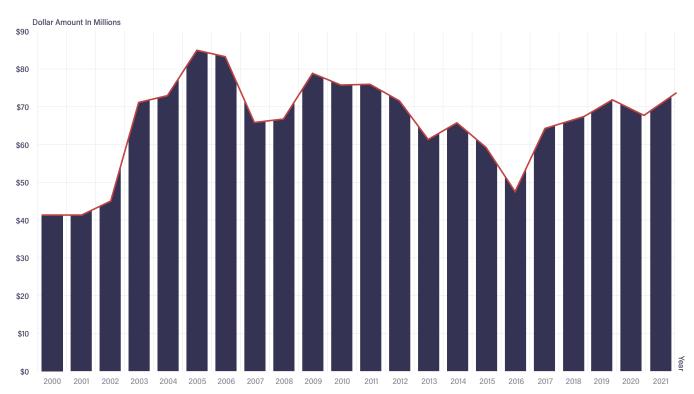

### Crime Victims' Compensation **Annual Payout Summary**

| Fiscal Year | Total Paid |
|-------------|------------|
| 1980        | \$0.4      |
| 1981        | \$1.0      |
| 1982        | \$0.9      |
| 1983        | \$1.2      |
| 1984        | \$3.2      |
| 1985        | \$7.1      |
| 1986        | \$8.9      |
| 1987        | \$17.4     |
| 1988        | \$17.4     |
| 1989        | \$20.4     |
| 1990        | \$22.2     |
| 1991        | \$23.7     |
| 1992        | \$25.4     |
| 1993        | \$29.2     |
| 1994        | \$25.0     |
| 1995        | \$24.5     |
| 1996        | \$28.0     |
| 1997        | \$28.3     |
| 1998        | \$32.7     |
| 1999        | \$37.5     |
| 2000        | \$41.2     |
|             |            |