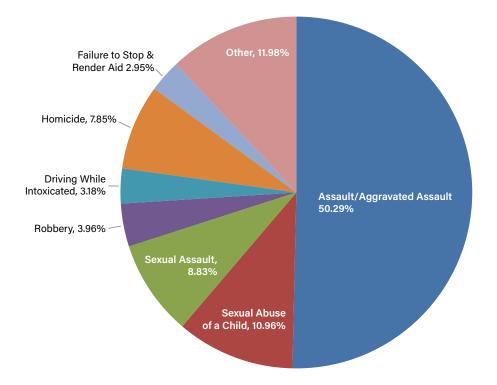

# Crime Victims' Compensation Applications by Type of Crime

| Type of Crime                  | Applications | Percent |
|--------------------------------|--------------|---------|
| Assault/Aggravated Assault     | 12,890       | 50.29%  |
| Sexual Abuse of a Child        | 2,810        | 10.96%  |
| Sexual Assault                 | 2,262        | 8.83%   |
| Homicide                       | 2,012        | 7.85%   |
| Robbery                        | 1,014        | 3.96%   |
| Driving While Intoxicated      | 814          | 3.18%   |
| Failure to Stop and Render Aid | 756          | 2.95%   |
| Other                          |              |         |
| Unknown/Other Crime            | 1,053        | 4.11%   |
| Terroristic Threat             | 409          | 1.60%   |
| Physical Abuse of a Child      | 342          | 1.33%   |
| Vehicular Assault              | 252          | 0.98%   |
| Burglary                       | 174          | 0.68%   |
| Harassment                     | 153          | 0.60%   |
| Stalking                       | 141          | 0.55%   |
| Physical Abuse of Elderly      | 116          | 0.45%   |
| Vehicular Manslaughter         | 106          | 0.41%   |
| Human Trafficking              | 101          | 0.39%   |
| Kidnapping                     | 86           | 0.34%   |
| Child Pornography              | 69           | 0.27%   |
| Criminally Negligent Homicide  | 39           | 0.15%   |
| Arson                          | 30           | 0.12%   |
| TOTAL                          | 25,629       | 100.00% |