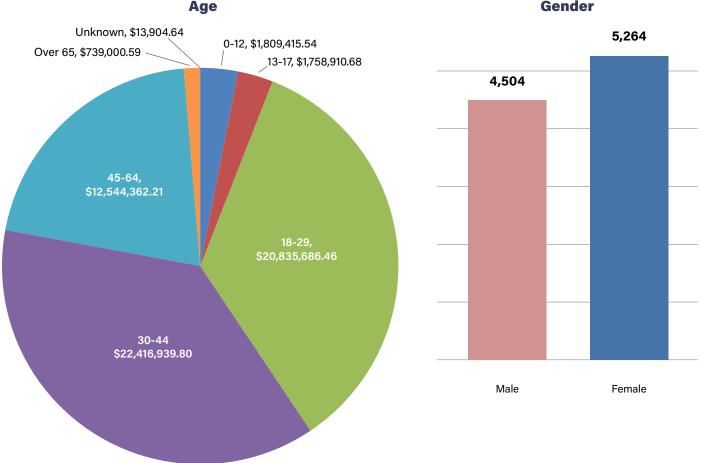

# Crime Victims' Compensation Payments by Age & Gender

| Age     | Total | Male  | Female | Amount          | Percent |
|---------|-------|-------|--------|-----------------|---------|
| 0-12    | 685   | 189   | 496    | \$1,809,415.54  | 3.01%   |
| 13-17   | 615   | 218   | 397    | \$1,758,910.68  | 2.92%   |
| 18-29   | 3,091 | 1,519 | 1,572  | \$20,835,686.46 | 34.66%  |
| 30-44   | 3,330 | 1,527 | 1,803  | \$22,416,939.80 | 37.29%  |
| 45-64   | 1,855 | 948   | 907    | \$12,544,362.21 | 20.87%  |
| Over 65 | 187   | 99    | 88     | \$739,000.59    | 1.23%   |
| Unknown | 5     | 4     | 1      | \$13,904.64     | 0.02%   |
| TOTAL   | 9,768 | 4,504 | 5,264  | \$60,118,219.92 | 100.00% |